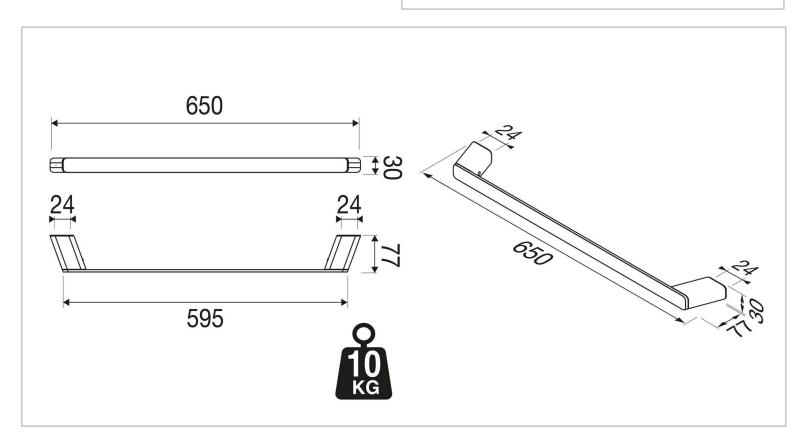

Brand: Geesa, Netherlands

Name : Shift Black – Shift Towel rail 60 cm

Item Code: 9907-0660

Designer: Geesa Color / Finish: Black

Dimensions: Overall (LxWxH in cm)

65 x 7.7 x 3 cm

## Product info:

• Finishing: Powder Coating

Material: Brass; Stainless steel

• Mounting type: Screws

Mounting set included: Yes

Center to center distance (mm): 24

Weight limit (kg): 10

• Perfect for hanging up large towels